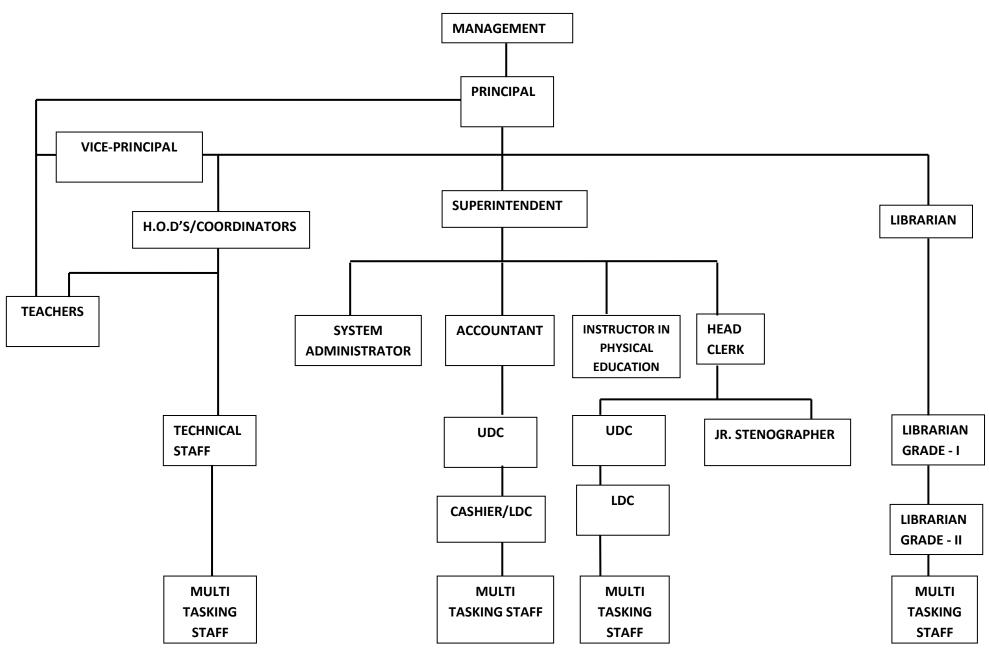

4. Organization Chart: Attached (Annexure 1).

- 5. Main activities/functions of the public authority: Teaching & Research.
- 6. List of services being provided by the public authority with a brief write-up on them: ------
- 7. Citizens interaction Expectation of the public authority from the public for enhancing its effectiveness and efficiency: Parent-Teachers Association
- 8. Postal address of the main office, attached/subordinate office/field units etc.:

### **ORGANISATIONAL CHART**